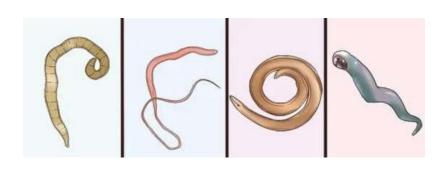

#### **Praziquantel**

Highly effective against tape worm

#### Pyrantel Pamoate

- Eliminates Round worm,
- Hook worm & stomach worm

#### **Febantel**

 Expels hookworms, Ascarids and Whipworms

AATINO-ITH

1 x 10 Tablet in a strip