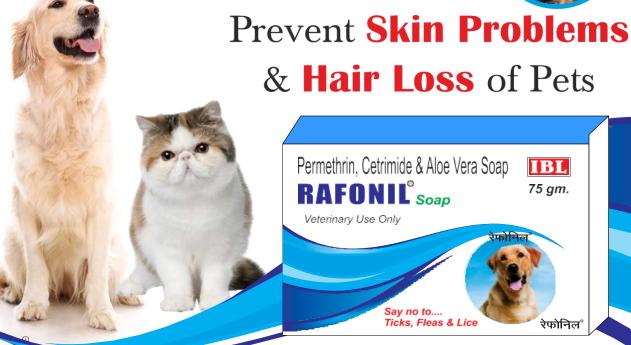

# RAFONIL® Soap

Permethrin+Cetrimide+Aloe Vera

Medicated Soap for Cattle, Buffalo, Dog, Goat, Cat

#### **PERMETHRIN**

- Permethrin the first line tratment which kills ticks, lice, mites causing scabies
- Acts by damaging nervous system of parasites
- Protects against ectoparasite infestation
- Marked reduction of itching within 24 hrs

#### **CETRIMIDE**

- Potent Disinfectant
- Cleanses and treat skin disorders

#### **ALOE VERA**

- Soothes skin
- Leaves coat nourished and infection free

Faster Healing of Skin Affections & Wounds...

Herbal Sprey