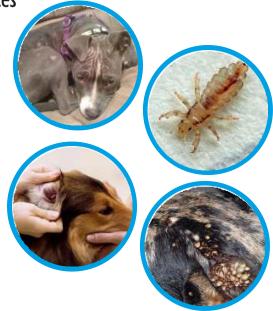

#### **PERMETHRIN**

- Permethrin the first line tratment which kills ticks, lice, mites causing scabies
- Acts by damaging nervous system of parasites
- Protects against ectoparasite infestation
- Marked reduction of itching within 24 hrs

### **INDICATIONS:**

- All types of wound like-Septic, Aseptic, Deep penetrated & Wide spread
- Maggotted Wounds
- Skin affections Like Dermatomycosis
- Deep Seated wound as in foot lesion of FMD & Foot rot
  - Wounds caused due to shearing in sheep